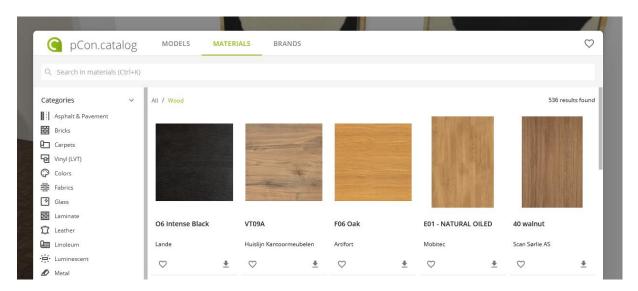

## 1 Material assignment

Select any material from pCon.catalog and assign it to the objects in your project.

The materials can be assigned to walls, room elements and simple models. Configurable models and articles are not changed by this function.