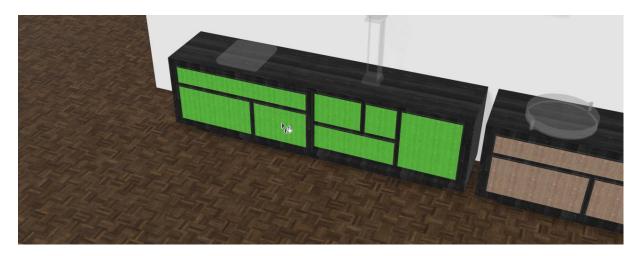

## 1 Material assignment

Select any material from pCon.catalog and assign it to the objects in your project.

The materials can be assigned to walls, room elements and simple models. Configurable models and articles are not changed by this function.