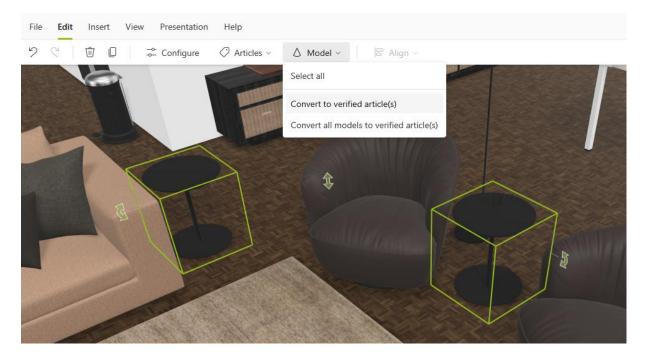

### 2 Conversion of models (PRO feature)

Several or all configurable models can be converted into articles. The prerequisite for this is that you have subscribed to the corresponding supplier data.

Afterwards, prizes will be available and the articles will appear in the article list.